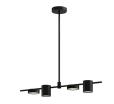

## DESCRIPTION

Nature takes on modern form in the Jayden Collection. This family of products inspires movement and flow throughout your space with various-sized lamps. Frosted diffusers allow for soft, natural lighting that adds depth and dimension to a room. Available in Black/Brushed Gold or Black with adjustable arms.