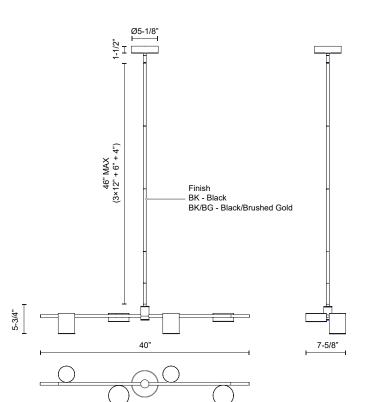

## SPECIFICATION DETAILS

| Fixture Dimensions       | L40" x W7-5/8" x H5-3/4"                                   |
|--------------------------|------------------------------------------------------------|
| Light Source             | LED with DC Driver                                         |
| Wattage                  | 28W                                                        |
| Total Lumens             | 2320lm                                                     |
| Delivered Lumens         | BK-909lm; BK/BG-1018lm;                                    |
| Voltage                  | 120V                                                       |
| Color Temperature        | 3000K                                                      |
| CRI (Ra)                 | 90CRI                                                      |
| Optional Color Temps     | 2700K - 5000K Available, Minimum Order Quantities<br>Apply |
| LED Rated Life           | 50,000 hours                                               |
| Dimming                  | 100% - 10%, TRIAC or ELV Dimmer (Not Included)             |
| Diffuser Details         | Frosted Acrylic                                            |
| Adjustable               | Yes                                                        |
| Rod Length               | 46" Max (3x12" + 1x6" + 1x4")                              |
| Wire Length              | 120"                                                       |
| Minimum Hang Height      | 15"                                                        |
| Sloped Ceiling Adaptable | Yes, Up to 45 Degrees                                      |
| Location                 | Dry                                                        |
| Illumination Direction   | Down                                                       |
| Canopy Dimensions        | D5-1/8" x H1-1/2"                                          |
| CEC Title 24 JA8         | Yes, JA8-2022                                              |
| Paint Finish             | BG01; BK02;                                                |